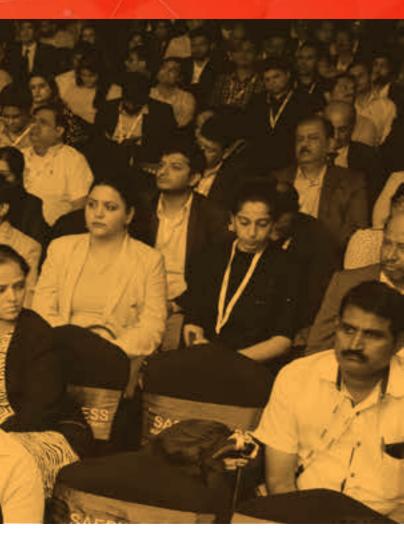

# 2000+ DELEGATES

**Representing decision makers** from top brand across industry

WHO ATTENDS MAPIC INDIA (FORMERLY IRF)

Mapic India (Formerly IRF) is the top choice of the who's who of the retail industry. Key decision makers and exhibitors representing Indian and international brands were instrumental in making IRF 2019, a grand success. Here's a low-down on their professional backgrounds, industry verticals and major areas of focus at the event.